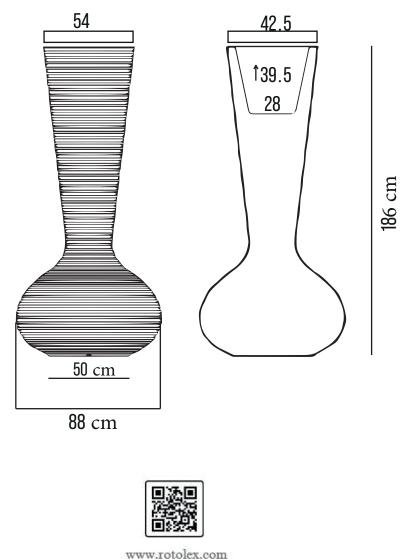

## Description

Made of %100 polyethylene materials Environmentally friendly the product is suitable for indoor and outdoor use Available in different finishes

Weight: 25 Kg

Amman-Jordan

info@rotolex.com