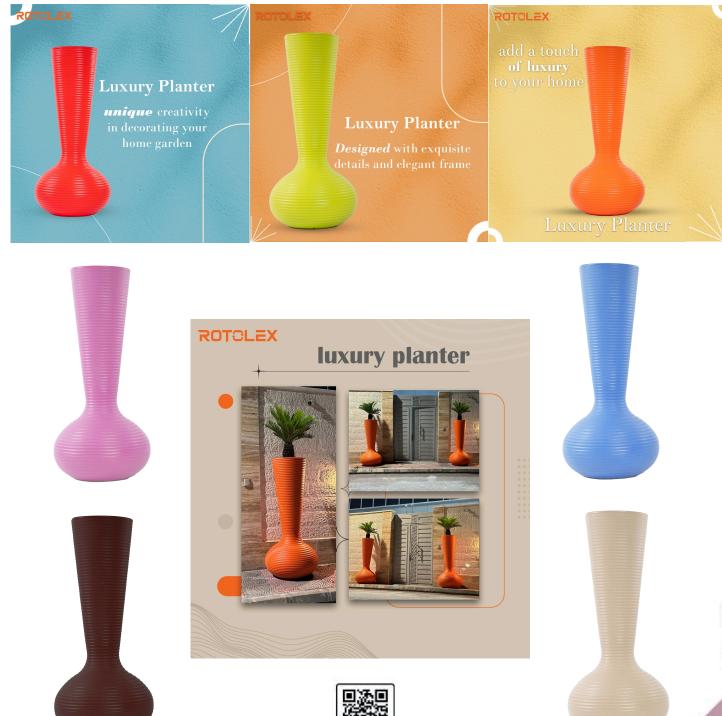

luxury planter . Metaphorically, this collection captures the flowering stage found in nature.

Products / Planters / luxury Planter

www.rotolex.com

Amman-Jordan
 info@rotolex.com

## Description

Made of %100 polyethylene materials Environmentally friendly the product is suitable for indoor and outdoor use Available in different finishes

Weight: 25 Kg

Amman-Jordan

info@rotolex.com

## Finishes

BASIC Ref. 21144

| White  | Brown                                                     | Red            |  |
|--------|-----------------------------------------------------------|----------------|--|
|        |                                                           |                |  |
| Beige  | Light<br>Purple                                           | Light<br>Green |  |
|        |                                                           |                |  |
| Orange |                                                           | Light<br>Blue  |  |
|        |                                                           |                |  |
|        | • www.rotolex.com<br>• Amman-Jordan<br>• info@rotolex.com |                |  |

### Ambients

www.rotolex.com

Amman-Jordaninfo@rotolex.com